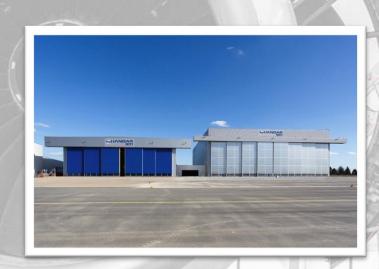

Founded in 2008, HANGAR 901 has grown to become one of Europe's leading, independent MROs

Two Base Maintenance locations, Frankfurt-Hahn and Erfurt Airport offering over 20.000 sqm total hangar space in 3 state of the art hangars.

2 base maintenance locations in Germany at 24/7-ILS CATIII airports

Over 20.000 sqm total hangar space in 3 state-of-the-art hangars

Ultramodern, fully equipped and digitalized warehouse spaces, shops and office facilities, including customer offices.