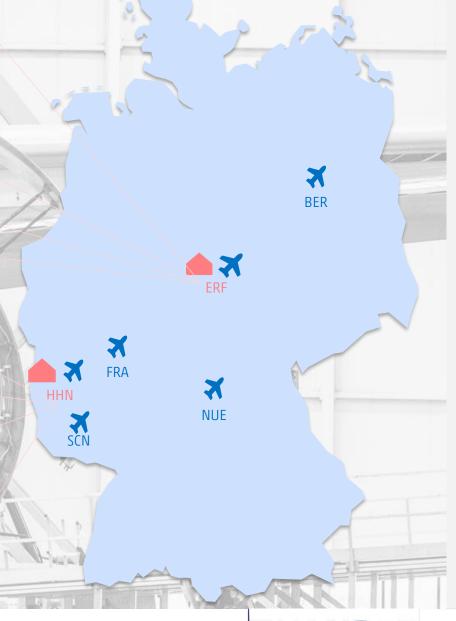

## 6 Line Stations

Germany: Frankfurt-Hahn (HHN), Frankfurt (FRA), Erfurt (ERF), Berlin Brandenburg (BER), Nuremberg (NUE), Saarbrücken (SCN)

About us

₹ 6 Line Stations

Locations