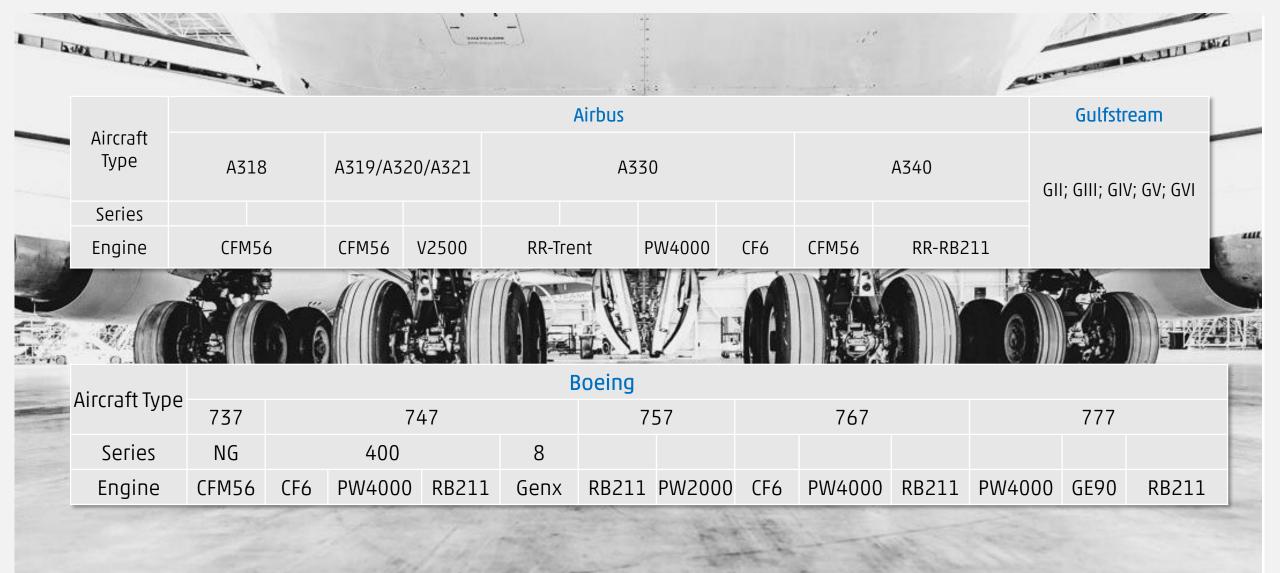

## **BM** Capabilities

| A/0    | СТуре      | Series      | Engine       | HHN | FRA | ERF | NUE | BER | SCN |
|--------|------------|-------------|--------------|-----|-----|-----|-----|-----|-----|
| Airbus | A318       |             | CFM56        | •   | •   | •   | •   |     |     |
|        |            |             | CFM56        | •   | •   | •   | •   | •   | •   |
|        | A319/A320/ |             | V2500        | •   | •   | •   | •   | •   | •   |
|        | A321       | NEO         | LEAP         | •   | •   | •   | •   | •   | •   |
|        |            | NEO         | PW1100       | •   | •   | •   | •   | •   | •   |
|        | A330       |             | PW4000       | •   | •   |     |     |     |     |
|        |            |             | Trent 7000   | •   | •   |     |     |     |     |
|        |            |             | CF6          | •   | •   |     |     |     |     |
|        |            | NEO         | Trent 7000   |     | •   |     |     |     |     |
|        | A340       |             | CFM56        | •   |     |     |     |     |     |
|        |            |             | Trent500     | •   |     |     |     |     |     |
|        | A350       | 900/1000    | RR Trent XWB |     | •   |     |     |     |     |
| Boeing | B737       | NG          | CFM56        | •   | •   | •   | •   |     | •   |
|        |            | 8/-9        | CFM LEAP     | •   | •   |     | •   |     |     |
|        | B747       | 400         | PW4000       | •   | •   |     |     |     |     |
|        |            |             | GE CF6       | •   | •   |     |     |     |     |
|        |            |             | RB211        | •   | •   |     |     |     |     |
|        |            | 8           | GE Genx      | •   | •   |     |     |     |     |
|        | B757       | 200/300     | RB211        | •   | •   | •   | •   | •   |     |
|        |            |             | PW2000       | •   | •   | •   | •   |     |     |
|        | B767       | 200/300/400 | GE CF6       | •   | •   | •   |     | •   |     |
|        |            |             | PW4000       | •   | •   | •   |     | •   |     |
|        |            |             | RB211        | •   | •   | •   |     |     |     |
|        |            |             | JT9D         | •   |     | •   |     |     |     |
|        | B777       | 200/300     | GE 90        | •   | •   |     |     |     |     |
|        |            |             | Trent 800    | •   | •   |     |     |     |     |
|        |            |             | PW4000       | •   | •   |     |     |     |     |
|        | B787       | 8/9/10      | GEnx         |     | •   |     |     |     |     |
|        |            |             | Trent 1000   |     | •   |     |     |     |     |