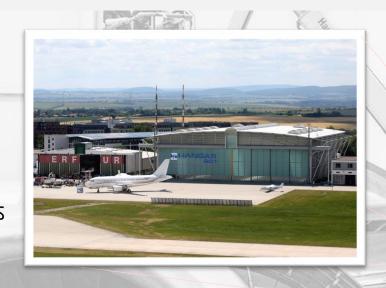

Founded in 2008, HANGAR 901 has grown to become one of Europe's leading, independent MROs

Two Base Maintenance locations, Frankfurt-Hahn and Erfurt Airport offering over 20.000 sqm total hangar space in 3 state of the art hangars.

2 base maintenance locations in Germany at 24/7-ILS CATIII airports

Over 20.000 sqm total hangar space in 3 state-of-the-art hangars

Ultramodern, fully equipped and digitalized warehouse spaces, shops and office facilities, including customer offices.